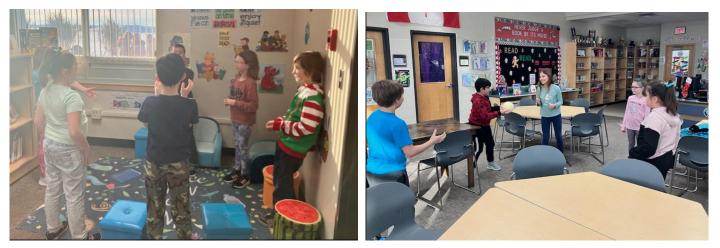

### Library Corner

Grade 4s were welcomed into the library for two BRRR Breaks before Christmas holidays! The games were Silent Ball and Name, Place, Animal, and Thing. Thanks Miss Z. for organizing some inside fun.